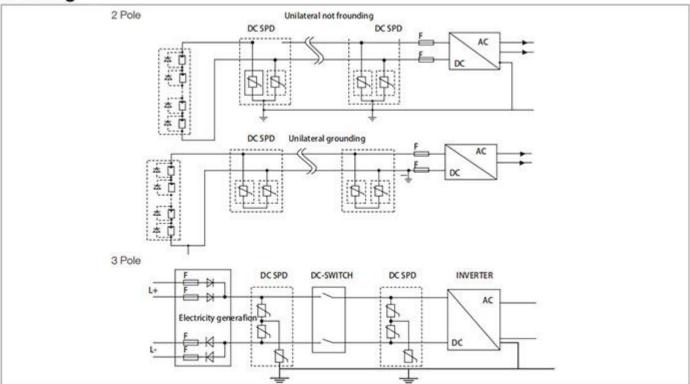

light gray,UL94-V0              |
| Dimension                                         |    | 4mods                                           |
| Type of remote signaling capacity                 |    | Switching contact                               |
| Switching Capacity                                |    | AC:250V/0.5A; DC:250V/0.1A; 125V/0.2A; 75V/0.5A |
| Cross sectional area for temote signaling contact |    | Max.1.5mm² solid/flexible                       |
| Test standards                                    |    | GB 18802.1; IEC 61643-1                         |
|                                                   |    |                                                 |



# Type2 Solar DC Surge Protective Device (DC SPD)

# **Wiring Diagram**



# **Dimension**





## Drawing



### 3.FAQ of Solar Surge Protector

Q1:If I'm interested in your product when I can receive your quotation and detail information after send the inquiry?

A1:All your inquiry will be replied in 24hours.

Q2:Can I get a sample before the order because I really don't how is your product quality?

A2:Of course! We can offer free samples , We think sample order is the best way to build the trust. Please send the inquiry to us and get the free sample!

Q3:Do you have a catalog? Can you send me the catalog to have a check of all your products?

A3:Yes, We have product catalog. Please contact us on line or send an Email to sending the catalog.

Q4:I need your price list of all your products, do you have a price list?

A4:Surely ,we can send the price list to you ,please send your email address