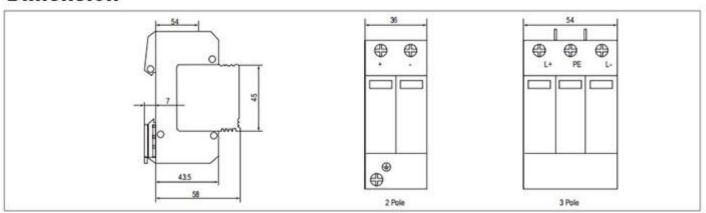

Purple module & light gray,UL94-V0              |
| Dimension                                         |    | 4mods                                           |
| Type of remote signaling capacity                 |    | Switching contact                               |
| Switching Capacity                                |    | AC:250V/0.5A; DC:250V/0.1A; 125V/0.2A; 75V/0.5A |
| Cross sectional area for temote signaling contact |    | Max.1.5mm² solid/flexible                       |
| Test standards                                    |    | GB 18802.1; IEC 61643-1                         |
|                                                   |    |                                                 |



# Type2 Solar DC Surge Protective Device (DC SPD)

# **Wiring Diagram**



# **Dimension**





## Drawing



### 3.FAQ of Solar Surge Protector

Q1:If I'm interested in your product when I can receive your quotation and detail information after send the inquiry?

A1:All your inquiry will be replied in 24hours.

Q2:Can I get a sample before the order because I really don't how is your product quality?

A2:Of course! We can offer free samples , We think sample order is the best way to build the trust. Please send the inquiry to us and get the free sample!

Q3:Do you have a catalog? Can you send me the catalog to have a check of all your products?

A3:Yes, We have product catalog. Please contact us on line or send an Email to sending the catalog.

Q4:I need your price list of all your products, do you have a price list?

A4:Surely ,we can send the price list to you ,please send you