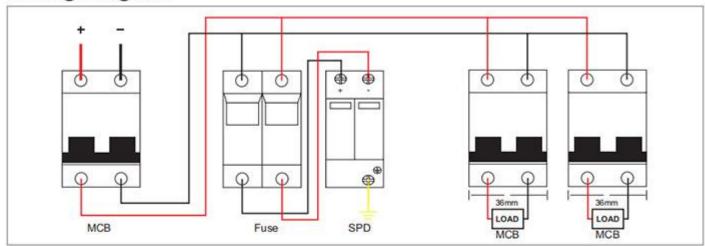

# **Wiring Diagram**

These units must be installed in parallel on the DC networks to be protected and provide common and different modes protection. Its installed location are recommended at both ends of the DC power supply line (solar panel side and inverter/converter side), especially if the line routing is external and long. High energy MOVs equipped with specific thermal disconnectors and related failure indicators.